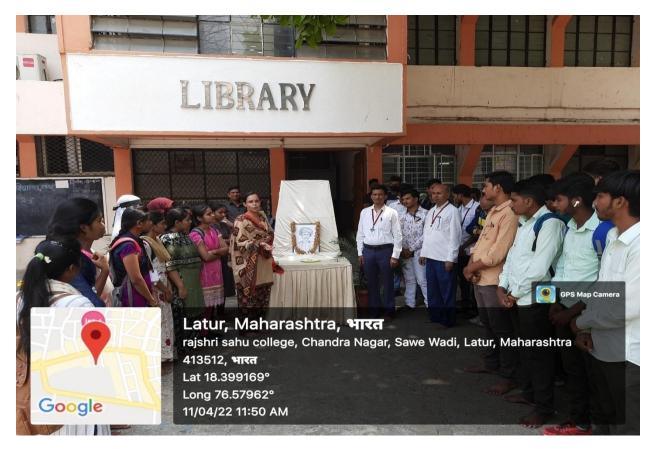

### C)Photograph of jayanti program

Prof. Vijay Gawali, Librarian S. B. Maske participated in jayanti program.

Non-Teaching staff & student participated in jayanti program