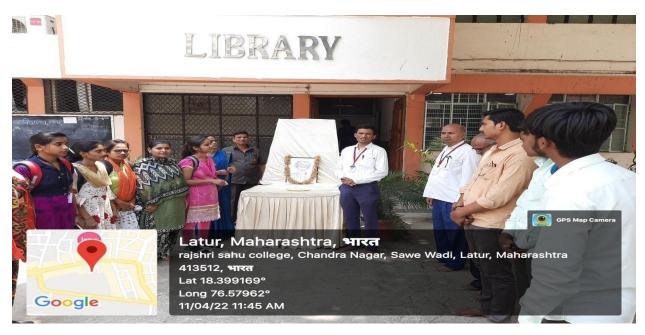

### C)Photograph of jayanti program

Prof. Vijay Gawali, Librarian S. B. Maske participated in jayanti program.

Non-Teaching staff & student participated in jayanti program